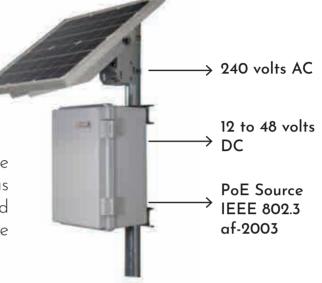

- **Durable**: Weatherproof enclosure (polycarbonate or stainless steel), lockable/sealable.
- Mounting: Versatile mounting options for walls or poles.
- Battery: Long-lasting Lithium Iron Phosphate (LiFePO4) battery with Battery Management System (BMS).
- Power Options: Advanced controllers, some with Power over Ethernet (PoE) support.

**Multi-Output Functionality:** Adaptability is at the core of the Alltime Power Box. With USB ports for your mobile devices, a 24V or 12V socket for specialized equipment, and a 240V inverter for versatile power needs, this box caters to a wide range of applications.