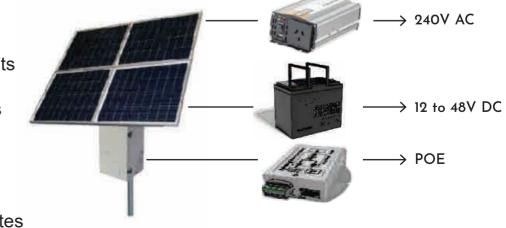

**Multi-Output Functionality:** Adaptability is at the core of the Alltime Power Box. With USB ports for your mobile devices, a 24V or 12V socket for specialized equipment, and a 240V inverter for versatile power needs, this box caters to a wide range of applications.