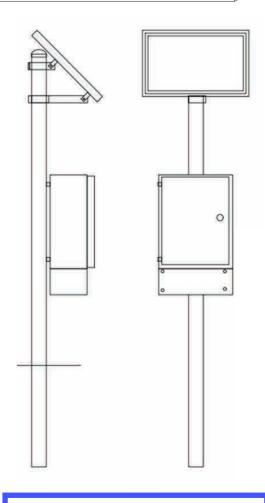

- **Durable**: Weatherproof enclosure (polycarbonate or stainless steel), lockable/sealable.
- Mounting: Versatile mounting options for walls or poles.
- Battery: Long-lasting Lithium Iron Phosphate (LiFePO4) battery with Battery Management System (BMS).
- Power Options: Advanced controllers, some with Power over Ethernet (PoE) support.