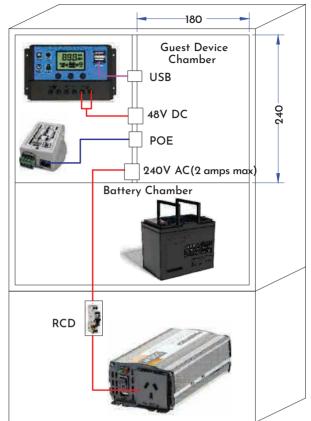

- **Durable**: Weatherproof enclosure (polycarbonate or stainless steel), lockable/sealable.
- Mounting: Versatile mounting options for walls or poles.
- Battery: Long-lasting Lithium Iron Phosphate (LiFePO4) battery with Battery Management System (BMS).
- Power Options: Advanced controllers, some with Power over Ethernet (PoE) support.

**Multi-Output Functionality:** Adaptability is at the core of the Alltime Power Box. With USB ports for your mobile devices, a 24V or 12V socket for specialized equipment, and a 240V inverter for versatile power needs, this box caters to a wide range of applications.